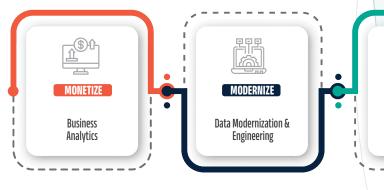

### **Current Focus**

MANAGE

Data Strategy &

Governance

- Create industry specific solutions on Snowflake
- Enhance accelerators and get them validated by Snowflake team
- Implement new methodologies on Snowflake like Data Vault, Data Mesh, etc.
- Hire Snowflake certified resources to further build scale
- Certify existing resources on advance certifications